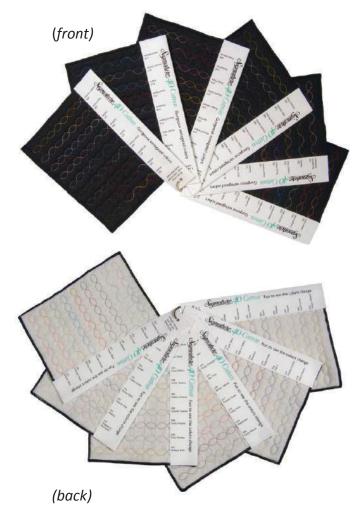

## 54 Variegated Colors Stitched in Free Motion Quilted Pattern

Great way for shoppers to understand how the Signature 40 weight cotton variegated colors look in a free motion quilt style stitch formation on both black and white fabric.

Great sales aide – shoppers will be able to make confident purchase decision on colors and store doesn't have to invest the time to create the stitch outs. Clip onto thread display and see the sales!

Store display item for the following Signature products:

Art. 43 – 500 yd spools Art. 41 – 600 yd mini snap spools Art. 49 – 3,000 yd cones

Each panel displays 9 colors. Complete set has 6 panels.

Catalog # CMSN164001 Signature40 Cotton Variegated Stitched Color Panels 6 panels, 54 variegated colors

Sign and identification strips included Assortment will be drop shipped to stores All orders FOB Gastonia, NC