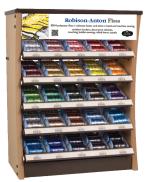

## THE CURVE display units

COUNTER UNIT: 14.5" W × 8" D × 21" H

display capacity: 25 facings, 4 spools per facing slatwall ready (brackets included) or counter top

- modern, attractive, upscale appearance
- curve shape allows better visibility of all colors
- durable, warm wood tone sides
- stable wire shelves, fixed shelves for counter unit, locking slide out shelves for floor unit
- gravity feed dispensing, keeps thread moving towards the front
- spools presented on their sides, shows more thread color
- UPC code ready
- informative signage
- displays merchandise all A&E threads wound on snap end mini-king spools.

FLOOR UNIT:  $29"W \times 18"D \times 64"H$ 

display capacity: 150 facings, 7 spools per facing slide out, locking shelves for ease in replenishing