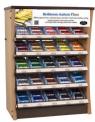

## THE CURVE display units

COUNTER UNIT: 14.5" W × 8" D × 21" H

display capacity: 25 facings, 4 spools per facing slatwall ready (brackets included) or counter top

- modern, attractive, upscale appearance
- curve shape allows better visibility of all colors
- durable, warm wood tone sides
- stable wire shelves, fixed shelves for counter unit, locking slide out shelves for floor unit
- gravity feed dispensing, keeps thread moving towards the front
- spools presented on their sides, shows more thread color
- UPC code ready
- informative signage
- displays merchandise all A&E threads wound on snap end mini-king spools.

FLOOR UNIT:  $29"W \times 18"D \times 64"H$ 

display capacity: 150 facings, 7 spools per facing slide out, locking shelves for ease in replenishing