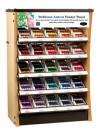

## THE CURVE display units

COUNTER UNIT: 14.5" W × 8" D × 21" H

display capacity: 25 facings, 4 spools per facing slatwall ready (brackets included) or counter top

- modern, attractive, upscale appearance
- curve shape allows better visibility of all colors
- durable, warm wood tone sides
- stable wire shelves, fixed shelves for counter unit, locking slide out shelves for floor unit
- gravity feed dispensing, keeps thread moving towards the front
- spools presented on their sides, shows more thread color
- UPC code ready
- informative signage
- displays merchandise all A&E threads wound on snap end mini-king spools.