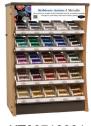

## THE CURVE display units

COUNTER UNIT: 14.5" W × 8" D × 21" H

display capacity: 25 facings, 4 spools per facing slatwall ready (brackets included) or counter top

- modern, attractive, upscale appearance
- curve shape allows better visibility of all colors
- durable, warm wood tone sides
- stable wire shelves, fixed shelves for counter unit, locking slide out shelves for floor unit
- gravity feed dispensing, keeps thread moving towards the front
- spools presented on their sides, shows more thread color
- UPC code ready
- informative signage
- displays merchandise all A&E threads wound on snap end mini-king spools.