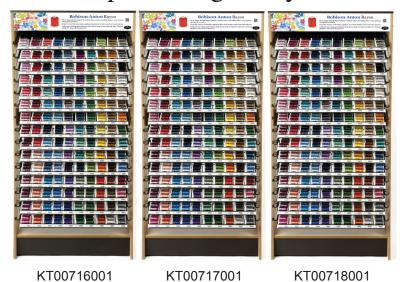

FLOOR UNIT:  $29"W \times 18"D \times 64"H$ 

display capacity: 150 facings, 7 spools per facing slide out, locking shelves for ease in replenishing