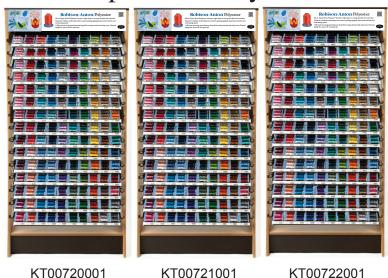

FLOOR UNIT:  $29"W \times 18"D \times 64"H$ 

display capacity: 150 facings, 7 spools per facing slide out, locking shelves for ease in replenishing