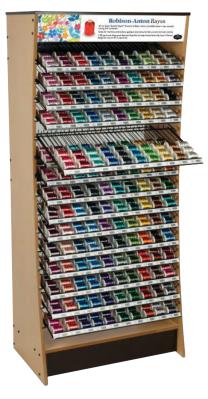

## THE CURVE display units

COUNTER UNIT: 14.5" W × 8" D × 21" H

display capacity: 25 facings, 4 spools per facing slatwall ready (brackets included) or counter top

- modern, attractive, upscale appearance
- curve shape allows better visibility of all colors
- durable, warm wood tone sides
- stable wire shelves, fixed shelves for counter unit, locking slide out shelves for floor unit
- gravity feed dispensing, keeps thread moving towards the front
- spools presented on their sides, shows more thread color
- UPC code ready
- informative signage
- displays merchandise all A&E threads wound on snap end mini-king spools.

FLOOR UNIT:  $29"W \times 18"D \times 64"H$ 

display capacity: 150 facings, 7 spools per facing slide out, locking shelves for ease in replenishing