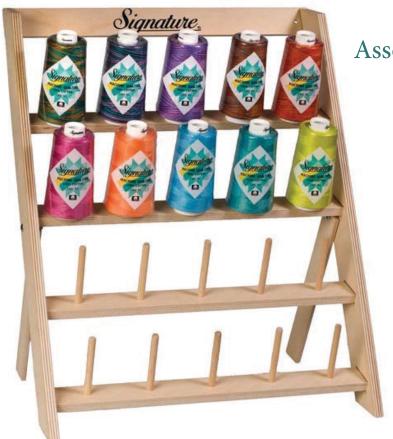

## PICK YOUR FAVORITE COLORS

Select 5 Cotton Variegated Colors + 5 Cotton Solid Colors

**NEW** wooden peg display comes **FREE**! Great for displaying your Signature cone thread

Assortment # SMQ10CVS-CUSTOM Cotton Variegated & Solids

## Signature Machine Quilting Thread

• 3,000 Yard Cones

### Peg Rack Information:

- 20 Cone Capacity
- Sturdy Wooden Structure
- Display on Counter or Mount on Wall
- Dimensions: 16 1/2"W x 19"H x 6"D

featuring: