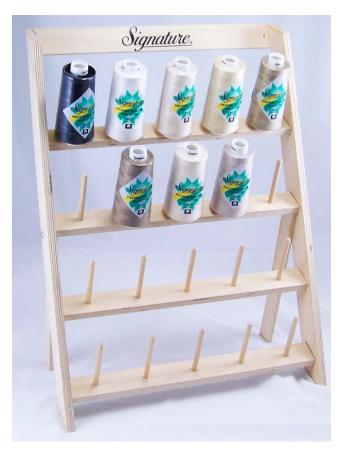

# 8 Cones of Signature. Machine Quilting Thread and Wooden Home Thread Display Unit

# Assortment # KT00438001 8 Neutral Colors

### Signature Machine Quilting Thread

- Highest quality 100% Extra Long Staple Mercerized Cotton fiber
- Strong 3 ply, 40 weight construction
- 3,000 yds per cone minimizes thread changes
- Performs with high speed, multi directional long arm machines
- 8 Must Have Neutral Colors included in kit
- Add colors as needed, extensive color selection of 76 solid and 54 variegated colors to meet wide range of designs, including landscapes, florals, contemporary, traditional, seasonal, and abstract.

### Home Thread Display

- Compact display, set on table or wall mount
- Display is made of high quality wood materials
- Capacity for 20 Signature Machine Quilting cones
- Thread colors are easy to see
- Eliminates unruly thread ends, tangles and clutter

Overall Dimensions 16 1/2"W x 19"H x 6"D