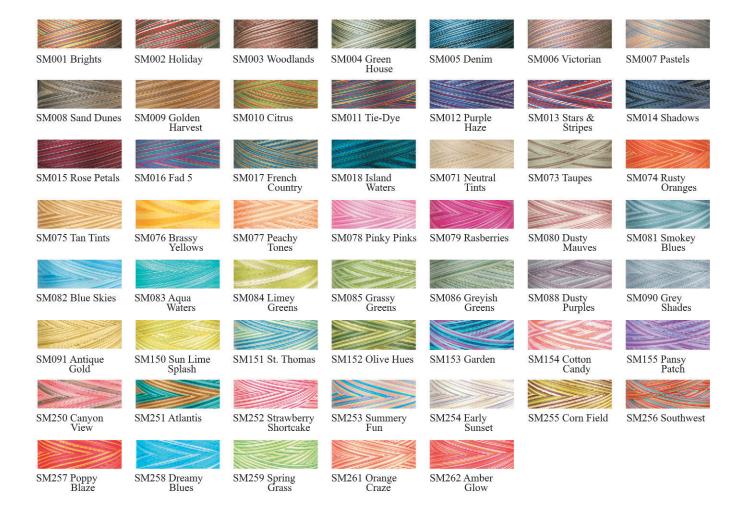

## Since quilters love to mix and match, they'll love our Variegated Thread.

We took our best-selling 3 ply Signature 40 weight solid colors and the latest contemporary colors in modern fabrics, and thoughtfully blended them into flowing sequences for an exciting collection of colorful variegated threads. What better way for your customers to be able to mix and match thread colors with their chosen fabrics and see their projects come to life. And enhance your bottom line.

Art. 141 Signature40 Cotton 700 yard mini-king spool 54 variegated colors