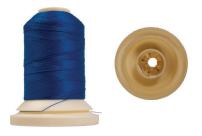

## Snap End Mini-King Spool

- Smooth snap bottom of spool avoids tangling during sewing and keeps the end in place when not in use.
- Thread is wound using crosswind technology similar to European wound spools, enhancing how the thread travels off the spool and overall sewing performance.
- Unique inner channel core spool design helps the spool fit snuggly on either horizontal or vertical sewing machine spool pins without the need for an adapter.
- Each spool is labeled with product name, yardage, color name, color number, lot tracking number and bar code.