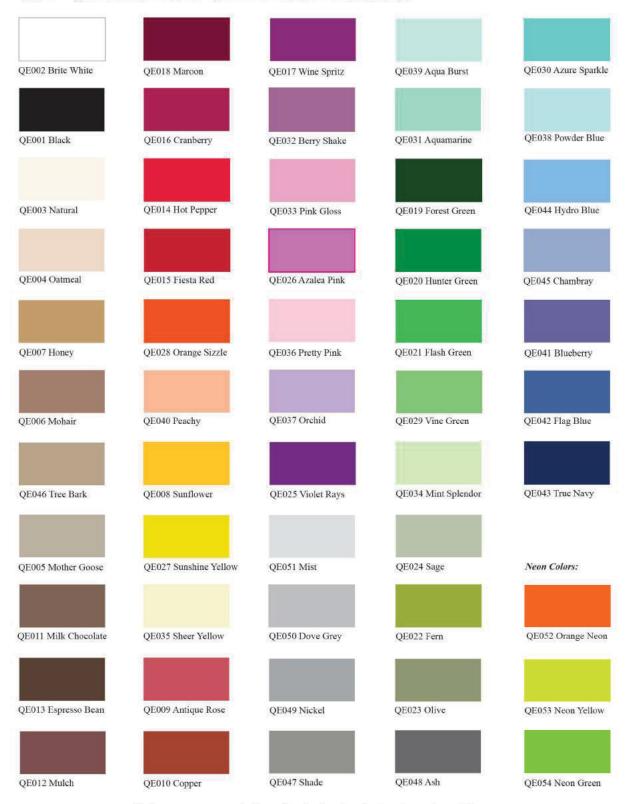

## Color Chart 54 Solid Colors

## Art. 57 - 3,000 yards per cone (more than enough for a king size quilt)

Colors are representative of actual colors but not exact matches.