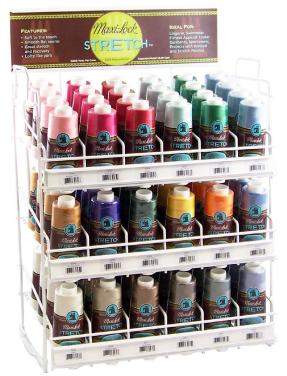

Maxi-Lock Stretch Assortment KT00508002 Maxi-Lock STRETCH Solid Colors

#### Includes:

Self-Service Counter/Wall Display

- Overall Dimensions: 14.5" W x 22" H x 10" D
- Durable Wire Construction
- Modular, Space Saving Design
- 3 Rows, 6 Slots per Row

#### Maxi-Lock STRETCH Cone Thread

- 2,000 Yard Cones
- 18 Colors
- 4 Cones per Color, total of 72 cones per assortment

Maxi-Lock STRETCH Cone Thread

**Features:** Soft to the Touch; Smooth flat Seams; Great stretch & recovery; Lofty like yarn; Iron-Safe. **Ideal For:** Lingerie, Swimwear, Fitness Apparel, Under Garments, Sportswear, Projects with Knitted and Stretch Fabrics, Home decor