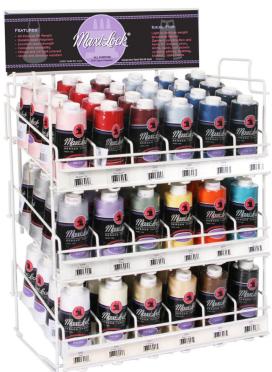

# Customize Your Own Assortment

Select 18 colors -- The colors that sell best in your store.

Maxi-Lock All Purpose Assortment KT00506001 Maxi-Lock Solid Colors

## Includes:

Self-Service Counter/Wall Display

- Overall Dimensions: 14.5" W x 22" H x 10" D
- Durable Wire Construction
- Modular, Space Saving Design
- 3 Rows, 6 Slots per Row

### Maxi-Lock All Purpose Thread

- 3,000 Yard Cones
- 18 Colors that you pick from 72
- 4 Cones per Color, total of 72 cones per assortment

## Maxi-Lock All Purpose Thread

- Extensive range of colors to choose from
- The best-selling serger thread today

**Ideal for:** Light to medium weight structured fabrics; garment construction and hems for dresses, skirts, shirts, slacks, suit jackets; curtains; pillows; bedding; blankets; table linens; quilting