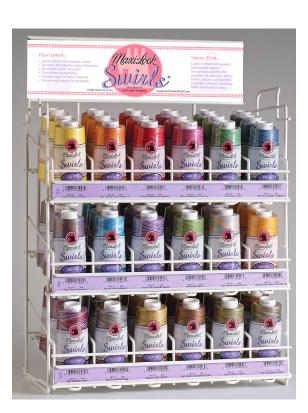

## Maxi-Lock Swirls Assortment KT00505001 Maxi-Lock Swirls

#### Includes:

Self-Service Counter/Wall Display

- Overall Dimensions: 14.5" W x 22" H x 10" D
- Durable Wire Construction
- Modular, Space Saving Design
- 3 Rows, 6 Slots per Row

# Maxi-Lock Swirls Cone Thread

- 3.000 Yard Cones
- 18 Colors
- 3 Cones per Color, total of 54 Cones per assortment

#### Maxi-Lock Swirls Cone Thread

- Coordinates beautifully with Maxi-Lock solids, with the same high quality performance.
- Ideal for decorative serging applications: Home Decorating: placemats, napkins, pillows, and more. Garments: heirloom dresses & lingerie, belts, jackets, skirts, and more. Quilting: longarm and home machine quilting, textured surface effects, fabric painting, couching, applique. The Sky's The Limit: book covers, totes, eyeglass cases, bags, ornaments, and so much more.